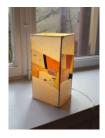

## LV.2 (midium level)

- 1. Water melon lamp: 6(3x2)hours / contents: wire work, frame making, colouring
- 2. **Leaf lamp**: 9(3x3)hours / contents: wire work, frame making, paper pasting, colouring
- 3. **Bell lamp**: 18(3x6)hours / contents: wire work, colouring, Korean patterns, Danchung Total time: 3hours x 11 = 33hours / Tuition fee: 3630kr (exclude materials cost)