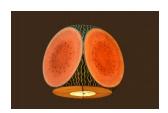

## LV.2 (midium level)

- 1. Water melon lamp: 6(3x2)hours / contents: wire work, frame making, colouring
- 2. **Leaf lamp**: 9(3x3)hours / contents: wire work, frame making, paper pasting, colouring
- 3. **Bell lamp**: 18(3x6)hours / contents: wire work, colouring, Korean patterns, Danchung Total time: 3hours x 11 = 33hours / Tuition fee: 3630kr (exclude materials cost)