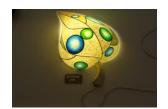

## LV.2 (midium level)

- 1. Water melon lamp: 6(3x2)hours / contents: wire work, frame making, colouring
- 2. **Leaf lamp**: 9(3x3)hours / contents: wire work, frame making, paper pasting, colouring
- 3. **Bell lamp**: 18(3x6)hours / contents: wire work, colouring, Korean patterns, Danchung Total time: 3hours x 11 = 33hours / Tuition fee: 3630kr (exclude materials cost)