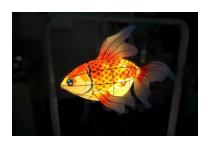

### LV.3 (high level)

- 1. Fish lamp: 24(3x8)hours / contents: wire work, colouring, basic welding
- 2. **Creative lamp**: 24(3x8)hours / contents: design, wire work, frame making, basic welding Total time: 3hours x 16 = 48hours / Tuition fee: 5760kr (exclude materials cost)