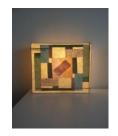

#### LV.1 (elementary level)

- 1. Patchwork wall lamp: 3hours / contents: understanding about Hanji, paper pasting
- 2. **Square lamp**: 6(3x2)hours / contents: frame assembling, paper pasting, basic colouring
- 3. **Lotus lamp**: 6(3x2)hours / contents: wire work, paper pasting, basic colouring Total time: 3hours x 5 = **15**hours / Tuition fee: **1500kr** (exclude materials cost)