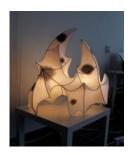

### LV.3 (high level)

- 1. Fish lamp: 24(3x8)hours / contents: wire work, colouring, basic welding
- 2. **Creative lamp**: 24(3x8)hours / contents: design, wire work, frame making, basic welding Total time: 3hours x 16 = 48hours / Tuition fee: 5760kr (exclude materials cost)