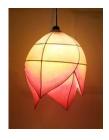

## LV.2 (midium level)

- 1. Water melon lamp: 6(3x2)hours / contents: wire work, frame making, colouring
- 2. **Leaf lamp**: 9(3x3)hours / contents: wire work, frame making, paper pasting, colouring
- 3. **Bell lamp**: 18(3x6)hours / contents: wire work, colouring, Korean patterns, Danchung Total time: 3hours x 11 = 33hours / Tuition fee: 3630kr (exclude materials cost)