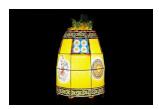

## LV.2 (midium level)

- 1. Water melon lamp: 6(3x2)hours / contents: wire work, frame making, colouring
- 2. **Leaf lamp**: 9(3x3)hours / contents: wire work, frame making, paper pasting, colouring
- 3. **Bell lamp**: 18(3x6)hours / contents: wire work, colouring, Korean patterns, Danchung Total time: 3hours x 11 = 33hours / Tuition fee: 3630kr (exclude materials cost)