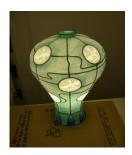

## LV.2 (midium level)

- 1. Water melon lamp: 6(3x2)hours / contents: wire work, frame making, colouring
- 2. **Leaf lamp**: 9(3x3)hours / contents: wire work, frame making, paper pasting, colouring
- 3. **Bell lamp**: 18(3x6)hours / contents: wire work, colouring, Korean patterns, Danchung Total time: 3hours x 11 = 33hours / Tuition fee: 3630kr (exclude materials cost)